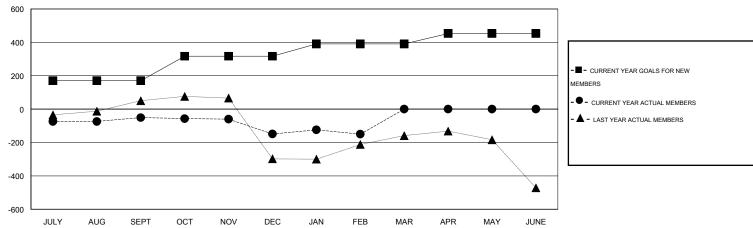

#### GOALS AND ACTUAL MEMBERS CUMULATIVE

| DROPPED CLUBS: 13  DROPPED MEMBERS |                  | 62 CLUBS OF 154 ADDED 1 OR MORE NEW MEMBERS | GENDER DISTRIBUT  MALE  FEMALE        | 1 <u>ION</u><br>3,768 (83.96%)<br>720 (16.04%) |              |
|------------------------------------|------------------|---------------------------------------------|---------------------------------------|------------------------------------------------|--------------|
| DECEASED CLUB CANCELLED OTHER      | 13<br>203<br>276 | CLICK HERE FOR HEALTH ASSESSMENT DATA       | FAMILY UNIT MEMBERS HEAD OF HOUSEHOLD |                                                | 1,689<br>691 |
| TOTAL                              | 492              |                                             | NON-HEAD OF HOUSEHOLD                 |                                                | 998          |