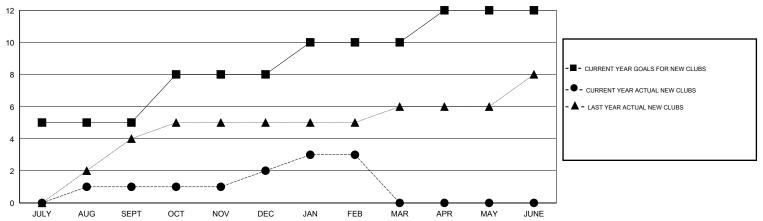

T/NOV/DEC   | 3                | 1                   | 8                          | -7                          | OCT/NOV/DEC           | 147                | 100                        | 198                          | -98                         |
| JAN/FEB/MAR   | 2                | 1                   | 2                          | -1                          | JAN/FEB/MAR           | 73                 | 121                        | 122                          | -1                          |
| APR/MAY/JUNE  | 2                | 0                   | 0                          | 0                           | APR/MAY/JUNE          | 63                 | 0                          | 0                            | 0                           |

#### GOALS AND ACTUAL NEW CLUBS CUMULATIVE



#### GOALS AND ACTUAL MEMBERS CUMULATIVE



| DROPPED CLUBS: 13  DROPPED MEMBERS |                  | 62 CLUBS OF 154 ADDED 1 OR MORE NEW MEMBERS | GENDER DISTRIBUT  MALE  FEMALE        | 1 <u>ION</u><br>3,768 (83.96%)<br>720 (16.04%) |              |
|------------------------------------|------------------|---------------------------------------------|---------------------------------------|------------------------------------------------|--------------|
| DECEASED CLUB CANCELLED OTHER      | 13<br>203<br>276 | CLICK HERE FOR HEALTH ASSESSMENT DATA       | FAMILY UNIT MEMBERS HEAD OF HOUSEHOLD |                                                | 1,689<br>691 |
| TOTAL                              | 492              |                                             | NON-HEAD OF HOUSEHOLD